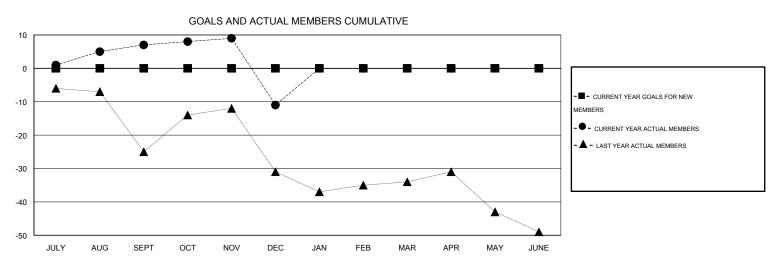

## LOCATION LOUISIANA

GMT CA 1

|                                      |                       | Clubs     |                  |                  |                                        |                       | Members                             |                    |                  |  |
|--------------------------------------|-----------------------|-----------|------------------|------------------|----------------------------------------|-----------------------|-------------------------------------|--------------------|------------------|--|
|                                      | RESULTS FOR 2015-2016 |           |                  |                  |                                        | RESULTS FOR 2015-2016 |                                     |                    |                  |  |
| QUARTER                              | NEW CLUB<br>GOAL      | NEW CLUBS | DROPPED<br>CLUBS | NET<br>GAIN/LOSS | QUARTER                                | NEW MEMBER<br>GOAL    | CHARTER AND<br>NEW MEMBERS<br>ADDED | DROPPED<br>MEMBERS | NET<br>GAIN/LOSS |  |
| JULY/AUG/SEPT                        | 0                     | 0         | 0                | 0<br>-1          | JULY/AUG/SEPT                          | 0                     | 25<br>20                            | 18<br>38           | 7<br>-18         |  |
| OCT/NOV/DEC JAN/FEB/MAR APR/MAY/JUNE | 0                     | 0         | 0                | 0                | OCT/NOV/DEC  JAN/FEB/MAR  APR/MAY/JUNE | 0                     | 0                                   | 0                  | 0                |  |

## GOALS AND ACTUAL NEW CLUBS CUMULATIVE

| DROPPED CLUBS: 1  | 14 CLUBS OF 24 ADDED 1 OR MORE<br>NEW MEMBERS | GENDER DISTRIBUTION  MALE 647 (74.11%) |     |
|-------------------|-----------------------------------------------|----------------------------------------|-----|
|                   |                                               |                                        |     |
|                   |                                               | FEMALE 226 (25.89%)                    |     |
| DROPPED MEMBERS   |                                               |                                        |     |
| DECEASED 6        | CLICK HERE FOR HEALTH                         |                                        | 110 |
| CLUB CANCELLED 15 | ASSESSMENT DATA                               | FAMILY UNIT MEMBERS                    | 116 |
| OTHER 35          | PROCESSINE Y STATE                            | HEAD OF HOUSEHOLD                      | 57  |
| TOTAL 56          |                                               | NON-HEAD OF HOUSEHOLD                  | 59  |